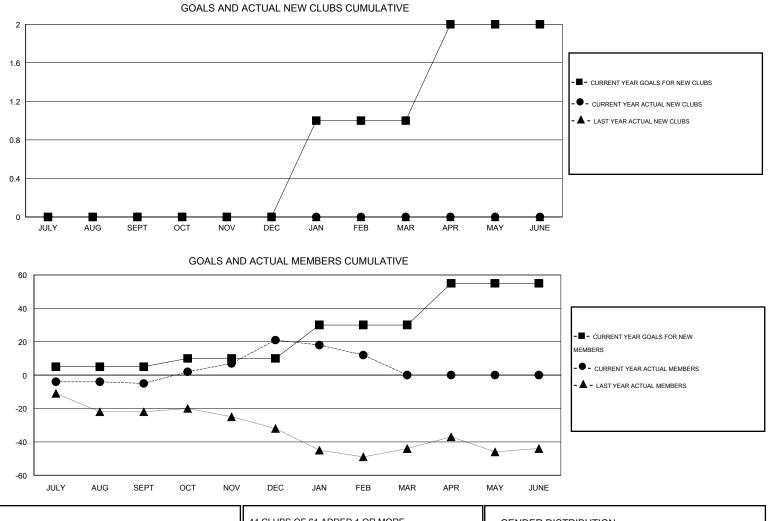

## GMT: John Muller

GMT CA 7

|               |                  | Clubs               |                            |                             | Members               |                    |                                  |                              |                             |  |
|---------------|------------------|---------------------|----------------------------|-----------------------------|-----------------------|--------------------|----------------------------------|------------------------------|-----------------------------|--|
|               | RESU             | LTS FOR 2013-2014   |                            |                             | RESULTS FOR 2013-2014 |                    |                                  |                              |                             |  |
| QUARTER       | NEW CLUB<br>GOAL | ACTUAL NEW<br>CLUBS | ACTUAL<br>DROPPED<br>CLUBS | ACTUAL NET<br>GAIN/<br>LOSS | QUARTER               | NEW MEMBER<br>GOAL | ACTUAL TOTAL<br>MEMBERS<br>ADDED | ACTUAL<br>DROPPED<br>MEMBERS | ACTUAL NET<br>GAIN/<br>LOSS |  |
| JULY/AUG/SEPT | 0                | 0                   | 0                          | 0                           | JULY/AUG/SEPT         | 5                  | 32                               | 37                           | -5                          |  |
| OCT/NOV/DEC   | 0                | 0                   | 0                          | 0                           | OCT/NOV/DEC           | 5                  | 64                               | 38                           | 26                          |  |
| JAN/FEB/MAR   | 1                | 0                   | 0                          | 0                           | JAN/FEB/MAR           | 20                 | 19                               | 28                           | -9                          |  |
| APR/MAY/JUNE  | 1                | 0                   | 0                          | 0                           | APR/MAY/JUNE          | 25                 | 0                                | 0                            | 0                           |  |